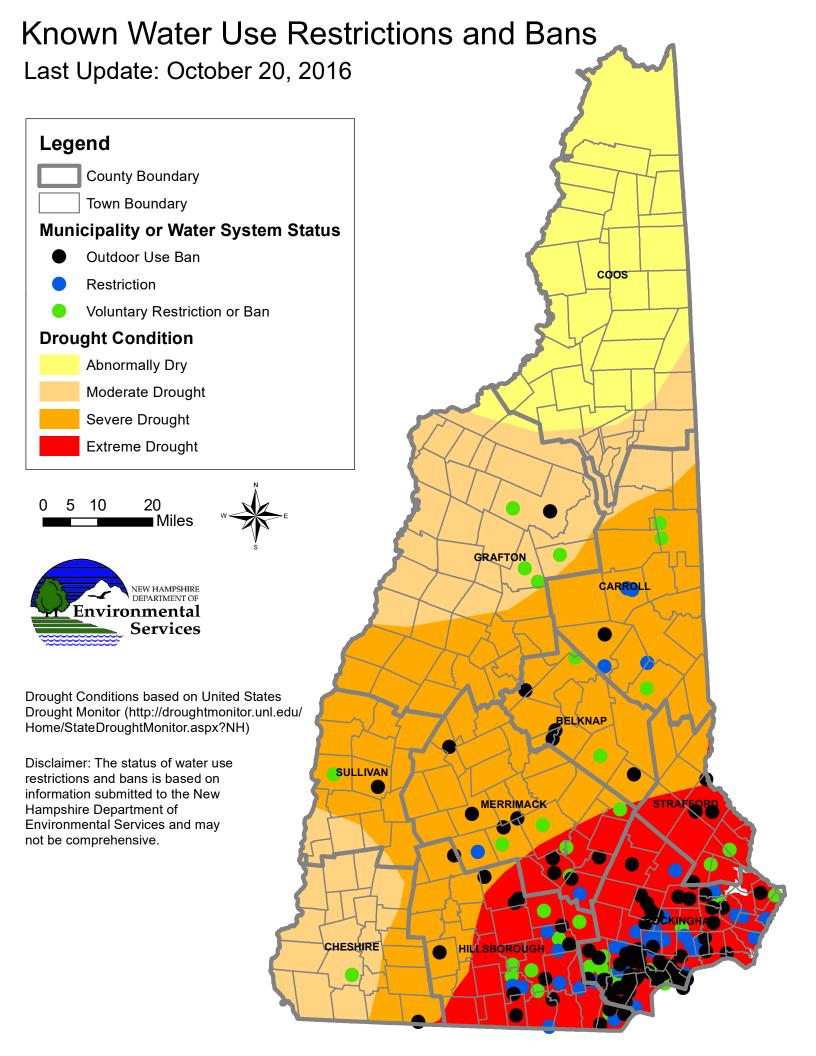

The below only includes water restrictions and bans reported to NHDES and may not be a complete list. For details regarding a restriction or ban, please contact the entity listed in the table below directly.

For the purposes of the below table, a restriction indicates outdoor water use is permitted, but restricted. For example, lawn watering may be restricted to twice a week. An outdoor use ban indicates outdoor water use is not permitted, although a small exception may apply.

Currently 164 community water systems have reported implementing a water restriction or ban. Sixteen (16) municipalities have reported implementing voluntary or mandatory outdoor use bans within their political boundaries. Please contact your water provider or municipality for further details.